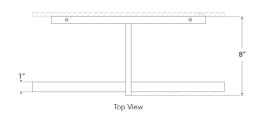

## Dimensions

O/A Height: 3" Width: 18" Extension: 8" Backplate: 3" x 14.5" Rectangle

Socket

Dedicated LED

Wattage

15w (1200lm)

Weight

4lbs

## Dimensions

O/A Height: 3" Width: 18" Extension: 8" Backplate: 3" x 14.5" Rectangle

Socket