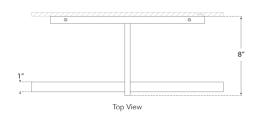

## Dimensions

O/A Height: 3" Width: 18" Extension: 8" Backplate: 3" x 14.5" Rectangle

Socket

Dedicated LED

Wattage

15w (1200lm)

Weight

4lbs

## Dimensions

O/A Height: 3" Width: 18" Extension: 8" Backplate: 3" x 14.5" Rectangle

Socket