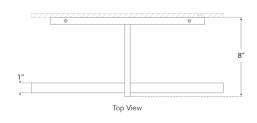

## Dimensions

O/A Height: 3" Width: 18" Extension: 8" Backplate: 3" x 14.5" Rectangle

Socket

Dedicated LED

Wattage

15w (1200lm)

Weight

4lbs

## Dimensions

O/A Height: 3" Width: 18" Extension: 8" Backplate: 3" x 14.5" Rectangle

Socket