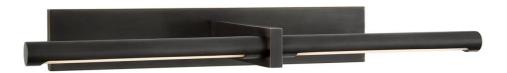

# Axis 18" Picture Light

## KW 2733BZ

Materials Shown

Bronze

Available in

Antique-Burnished Brass Bronze Polished Nickel