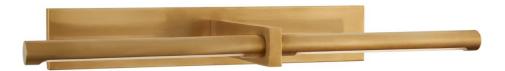

# KW 2733AB

## Materials Shown

Antique-Burnished Brass

## Available in

Antique-Burnished Brass Bronze Polished Nickel