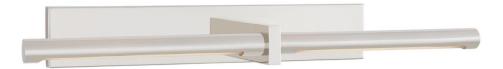

# KW 2733PN

Materials Shown

Polished Nickel

Available in

Antique-Burnished Brass Bronze Polished Nickel

## Dimensions

O/A Height: 3" Width: 18" Extension: 8" Backplate: 3" x 14.5" Rectangle

Socket

Dedicated LED

Wattage

15w (1200lm)

Weight

4lbs