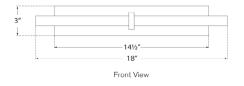

## Dimensions

O/A Height: 3" Width: 18" Extension: 8" Backplate: 3" x 14.5" Rectangle

Socket

Dedicated LED

Wattage

15w (1200lm)

Weight

4lbs

## Dimensions

O/A Height: 3" Width: 18" Extension: 8" Backplate: 3" x 14.5" Rectangle

Socket