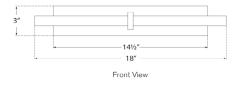

## Dimensions

O/A Height: 3" Width: 18" Extension: 8" Backplate: 3" x 14.5" Rectangle

Socket

Dedicated LED

Wattage

15w (1200lm)

Weight

4lbs

## Dimensions

O/A Height: 3" Width: 18" Extension: 8" Backplate: 3" x 14.5" Rectangle

Socket